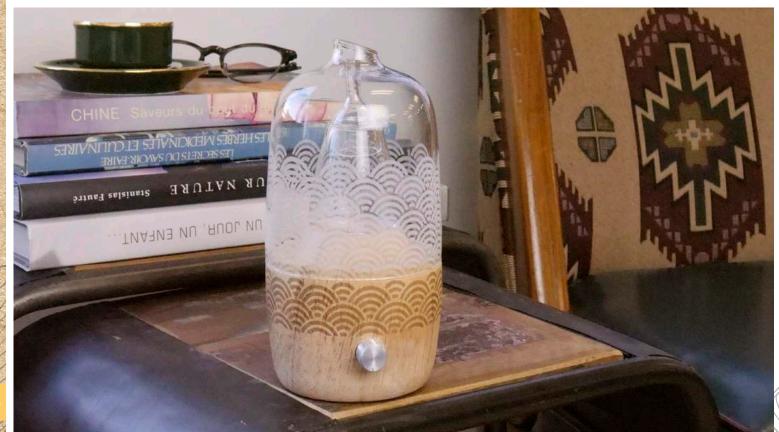

## **OSAKA**

Manual intensity adjustment Recommended use: 20 minutes Automatic shut-off after working 3 hours Diffusion coverage up to 800 sq.ft Dimensions : diameter 3.7 x height 7.2 inches

Recommended use: 20 minutes Automatic shut-off after working 3 hours