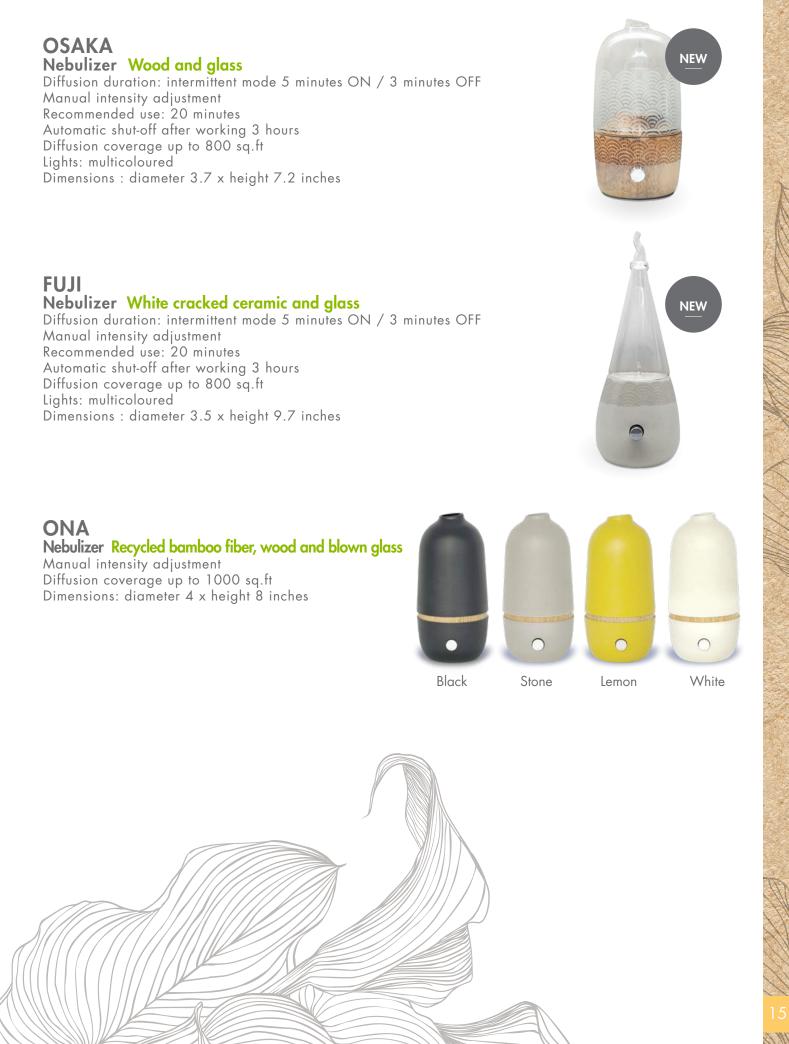

## **OSAKA**

Manual intensity adjustment Recommended use: 20 minutes Automatic shut-off after working 3 hours Diffusion coverage up to 800 sq.ft Dimensions : diameter 3.7 x height 7.2 inches

Recommended use: 20 minutes Automatic shut-off after working 3 hours

### **ONA**