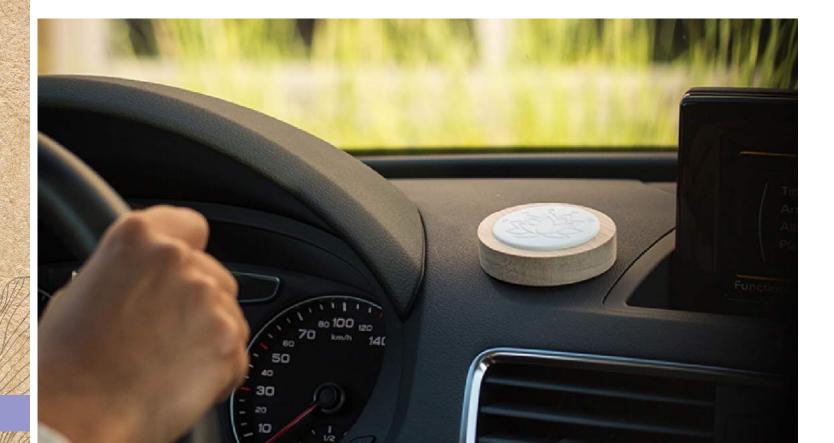

## WHAT IS IT?

A wonderful **portable** and convenient diffuser solution! Easy to use, just place a **few drops of essential oil** of your choice onto the **plaster** center of the disk. Leave it to dry for a few seconds and **enjoy the scent of your favorite oils wherever you want!** 

## WHY USE IT?

100% natural, made of **natural bamboo** and **plaster**. Small and practical, they allow you to enjoy essential oils whenever and wherever you want! It is so **versatile** and **can replace artificial fresheners** in **drawers**, **closets**, **gym bags**, **cars** and **offices**. Pebble 3 stones to scent Plaster and natural bamboo Dimensions: diameter 2.7 x height 1.2 inches