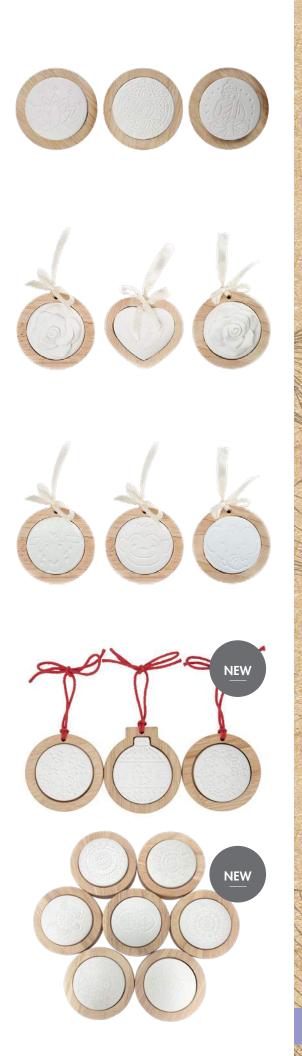

## WHY USE IT?

100% natural, made of **natural bamboo** and **plaster**. Small and practical, they allow you to enjoy essential oils whenever and wherever you want! It is so **versatile** and **can replace artificial fresheners** in **drawers**, **closets**, **gym bags**, **cars** and **offices**. Pebble 3 stones to scent Plaster and natural bamboo Dimensions: diameter 2.7 x height 1.2 inches

Love Pebble 3 stones to scent Plaster and natural bamboo Dimensions: diameter 2.7 x height 1.2 inches

Safari Pebble 3 stones to scent Plaster and natural bamboo Dimensions: diameter 2.7 x height 1.2 inches

Winter Pebble 3 stones to scent Plaster and natural bamboo Dimensions: diameter 2.7 x height 1.2 inches

Chakra Pebble 7 stones to scent Plaster and natural bamboo Dimensions: diameter 2.7 x height 1.2 inches